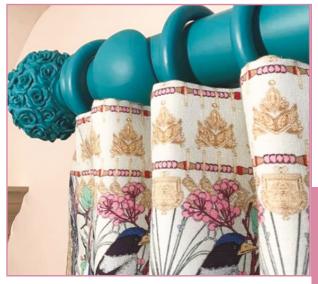

#### **Bay-pole**

Our bay poles are carefully engineered to follow the unique form of your bay window. Available in 45mm/ 55mm diameters.

Rose in one of our new finishes, aubergine, styled by Fable & Willow based in Worcestershire