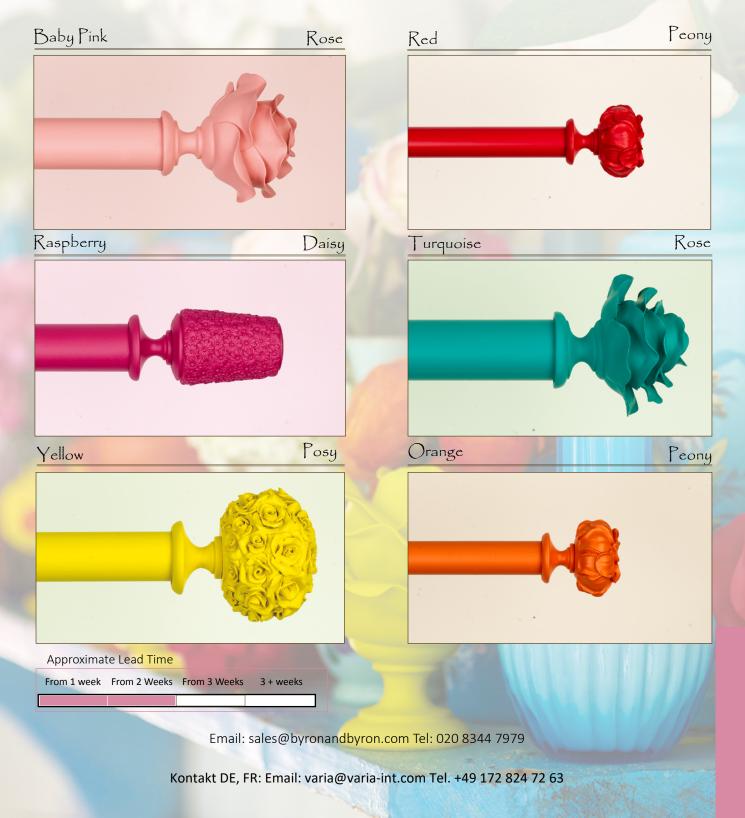

The floral collection, available in Neons. This collection is an exciting and bold burst of colour, creating a powerful statement by using striking finishes. Inspired by the bright, solid colours seen in pop art, the three dimensional flower designs are translated into a fresh and powerful look. Floral Neons are now available in 11 vibrant finishes, including the latest tones to join the Collection; Navy, Aubergine and Matt White for a subtler style.