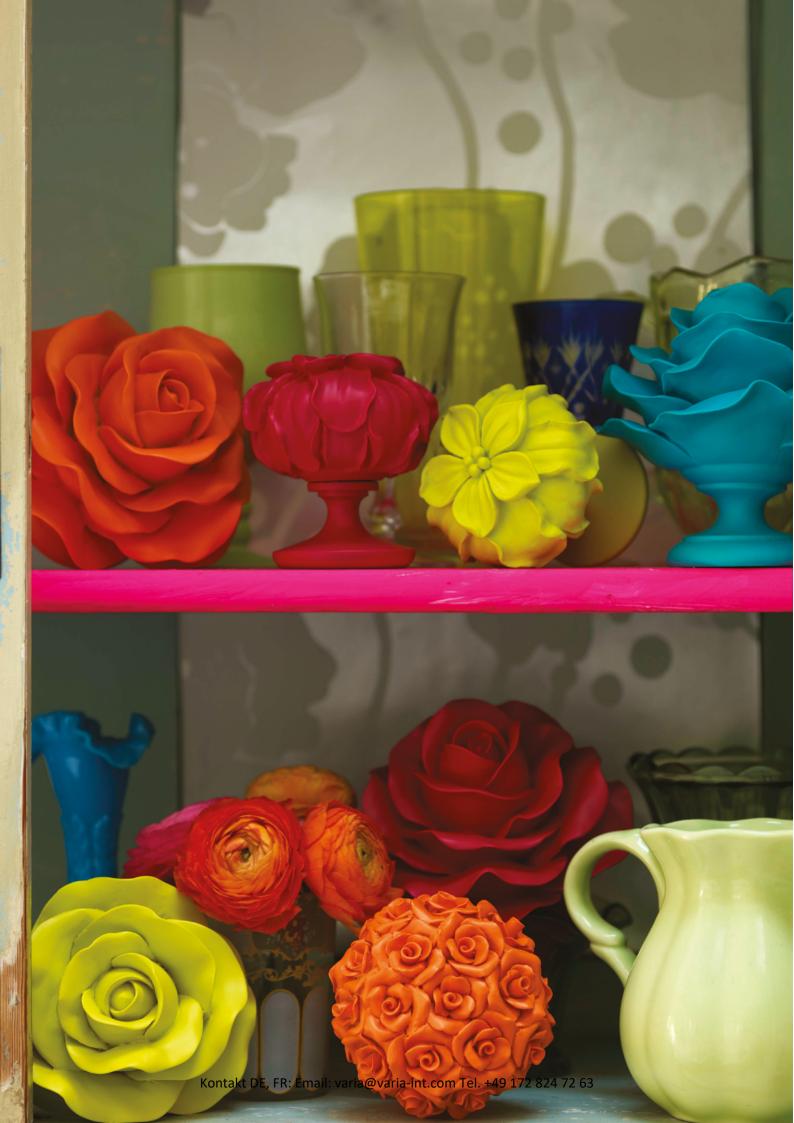

The floral collection, available in Neons. This collection is an exciting and bold burst of colour, creating a powerful statement by using striking finishes. Inspired by the bright, solid colours seen in pop art, the three dimensional flower designs are translated into a fresh and powerful look. Floral Neons are now available in 11 vibrant finishes, including the latest tones to join the Collection; Navy, Aubergine and Matt White for a subtler style.