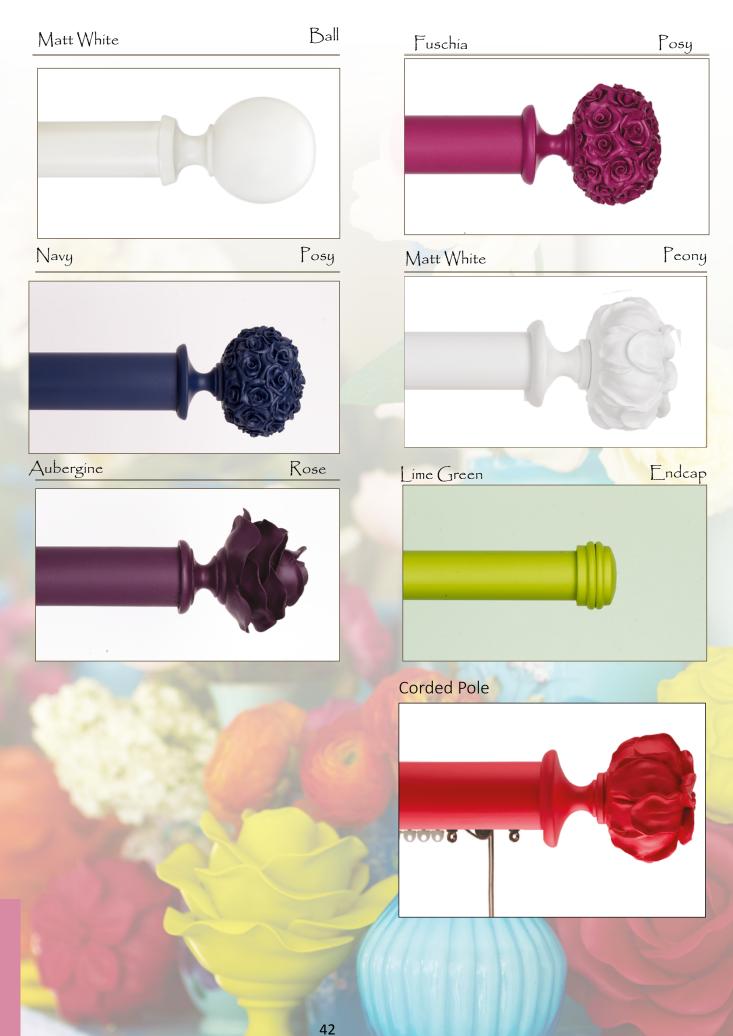

The floral collection, available in Neons. This collection is an exciting and bold burst of colour, creating a powerful statement by using striking finishes. Inspired by the bright, solid colours seen in pop art, the three dimensional flower designs are translated into a fresh and powerful look. Floral Neons are now available in 11 vibrant finishes, including the latest tones to join the Collection; Navy, Aubergine and Matt White for a subtler style.

#### **Bay-pole**

Our bay poles are carefully engineered to follow the unique form of your bay window. Available in 45mm/ 55mm diameters.

Rose in one of our new finishes, aubergine, styled by Fable & Willow based in Worcestershire