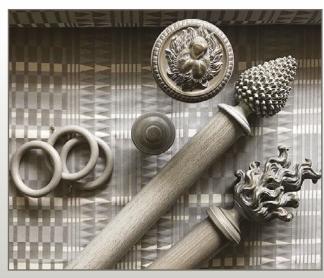

# The Manor Collection

A collection of finials, Available in a softer colour palette of distressed and textured surfaces, in muted, elegant finishes. Finial designs are inspired by the Victorian modern gothic era, presented with a twist of modern style. Creating an elegant, timeless and magnificent addition to any interior.

Shown here in price band B, to make a sophisticated statement.

All hand finished, here in the UK.

Holdbacks

**Decorative Brackets** 

**Brackets** 