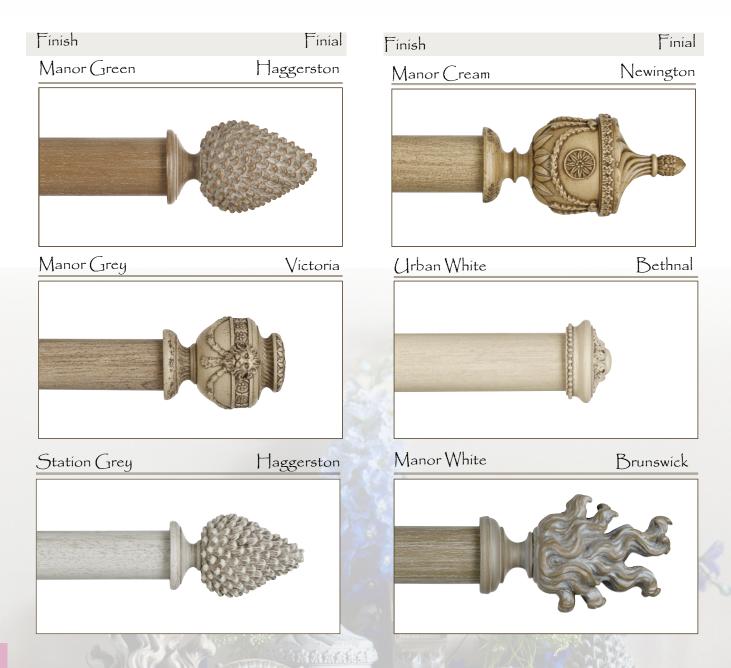

# The Manor Collection

A collection of finials, Available in a softer colour palette of distressed and textured surfaces, in muted, elegant finishes. Finial designs are inspired by the Victorian modern gothic era, presented with a twist of modern style. Creating an elegant, timeless and magnificent addition to any interior.

Shown here in price band B, to make a sophisticated statement.

All hand finished, here in the UK.

Holdbacks

**Decorative Brackets** 

**Brackets** 