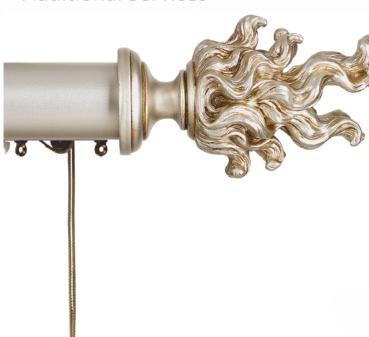

A collection of finials, poles and accessories in designs of past grandeur. Available in a colour palette of distressed and textured surfaces, from the soft opulence of aged paint antiqued finishes to the more traditional golds, silver and a waxed black- commonly used in furniture finishes. Finial designs are inspired by the Victorian modern Gothic era, presented with a twist of modern style. Creating an elegant, timeless and magnificent addition to any interior. Shown here in price band A, to make a grand statement. All hand finished, here in the UK.