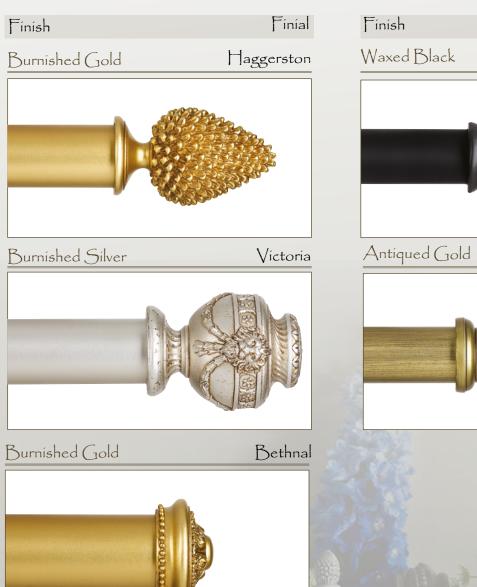

A collection of finials, poles and accessories in designs of past grandeur. Available in a colour palette of distressed and textured surfaces, from the soft opulence of aged paint antiqued finishes to the more traditional golds, silver and a waxed black- commonly used in furniture finishes. Finial designs are inspired by the Victorian modern Gothic era, presented with a twist of modern style. Creating an elegant, timeless and magnificent addition to any interior. Shown here in price band A, to make a grand statement. All hand finished, here in the UK.

Finial

Email: sales@byronandbyron.com Tel: 020 8344 7979