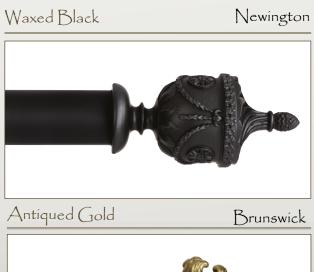

A collection of finials, poles and accessories in designs of past grandeur. Available in a colour palette of distressed and textured surfaces, from the soft opulence of aged paint antiqued finishes to the more traditional golds, silver and a waxed black- commonly used in furniture finishes. Finial designs are inspired by the Victorian modern Gothic era, presented with a twist of modern style. Creating an elegant, timeless and magnificent addition to any interior. Shown here in price band A, to make a grand statement. All hand finished, here in the UK.

Finial

Email: sales@byronandbyron.com Tel: 020 8344 7979