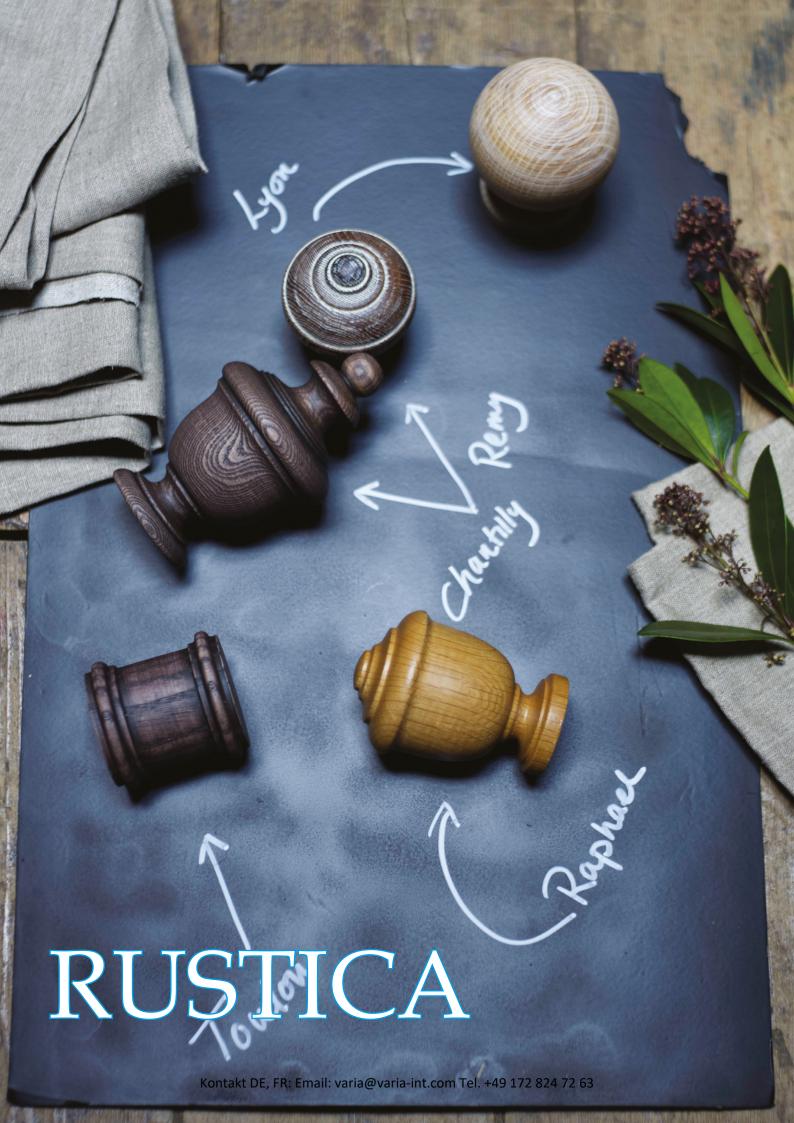

A stunning collection of rustic wooden poles, in a palette of oak finishes. Inspired by English country cottages.

The traditional detailing of the poles emphasises the warm and elegant tones of the finishes, accentuating the natural grooves of the wood.

English oak is crafted from a solid oak timber with Limed Oak, Burnt Oak, Toasted Oak and Smoked Oak created using ash timber with a contemporary oak finish.

| Finish      | Finial  |
|-------------|---------|
| English Oak | Raphael |
|             |         |

# RUSTICA