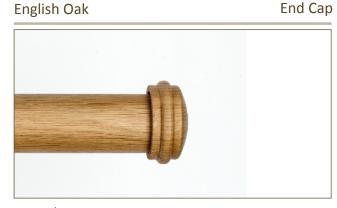

English oak is crafted from a solid oak timber with Limed Oak, Burnt Oak, Toasted Oak and Smoked Oak created using ash timber with a contemporary oak finish.

| Finish      | Finial  |
|-------------|---------|
| English Oak | Raphael |
|             |         |

# Technical Details

| FIN                                                               | IALS                                                                                                                                                                                                                                                                                                                                                                                                                                                                                                                                                                                                                                                                                                                                                                                                                                                                                                                                                                                                                                                                                                                                                                                                                                                                                                                                                                                                                                                                                                                                                                                                                                                                                                                                                                                                                                                                                                                                                                                                                                                                                                                           | PRODUCT   | 35mm                           | 45mm                           | 55mm                           |
|-------------------------------------------------------------------|--------------------------------------------------------------------------------------------------------------------------------------------------------------------------------------------------------------------------------------------------------------------------------------------------------------------------------------------------------------------------------------------------------------------------------------------------------------------------------------------------------------------------------------------------------------------------------------------------------------------------------------------------------------------------------------------------------------------------------------------------------------------------------------------------------------------------------------------------------------------------------------------------------------------------------------------------------------------------------------------------------------------------------------------------------------------------------------------------------------------------------------------------------------------------------------------------------------------------------------------------------------------------------------------------------------------------------------------------------------------------------------------------------------------------------------------------------------------------------------------------------------------------------------------------------------------------------------------------------------------------------------------------------------------------------------------------------------------------------------------------------------------------------------------------------------------------------------------------------------------------------------------------------------------------------------------------------------------------------------------------------------------------------------------------------------------------------------------------------------------------------|-----------|--------------------------------|--------------------------------|--------------------------------|
| Diameter                                                          | Overall Length  White the state of the state | RAPHAEL   | Length: 98mm<br>Width: 71mm    | Length: 121mm<br>Width: 84 mm  |                                |
| Diameter                                                          | Overall Length  HypiM                                                                                                                                                                                                                                                                                                                                                                                                                                                                                                                                                                                                                                                                                                                                                                                                                                                                                                                                                                                                                                                                                                                                                                                                                                                                                                                                                                                                                                                                                                                                                                                                                                                                                                                                                                                                                                                                                                                                                                                                                                                                                                          | TOULON    | Length: 58 mm<br>Width: 50 mm  | Length: 59 mm<br>Width: 62 mm  | Length: 73 mm<br>Width: 71 mm  |
| Diameter                                                          | Overall Length                                                                                                                                                                                                                                                                                                                                                                                                                                                                                                                                                                                                                                                                                                                                                                                                                                                                                                                                                                                                                                                                                                                                                                                                                                                                                                                                                                                                                                                                                                                                                                                                                                                                                                                                                                                                                                                                                                                                                                                                                                                                                                                 | REMY      | Length: 89 mm<br>Width: 73 mm  | Length: 98 mm<br>Width: 82 mm  |                                |
| Diameter<br>———————————————————————————————————                   | Overall Length                                                                                                                                                                                                                                                                                                                                                                                                                                                                                                                                                                                                                                                                                                                                                                                                                                                                                                                                                                                                                                                                                                                                                                                                                                                                                                                                                                                                                                                                                                                                                                                                                                                                                                                                                                                                                                                                                                                                                                                                                                                                                                                 | LYON      | Length:99 mm<br>Width: 72 mm   | Length: 105 mm<br>Width: 79 mm | Length: 110 mm<br>Width: 83 mm |
| Diameter                                                          | Overall Length                                                                                                                                                                                                                                                                                                                                                                                                                                                                                                                                                                                                                                                                                                                                                                                                                                                                                                                                                                                                                                                                                                                                                                                                                                                                                                                                                                                                                                                                                                                                                                                                                                                                                                                                                                                                                                                                                                                                                                                                                                                                                                                 | CHANTILLY | Length: 155 mm<br>Width: 92 mm | Length: 155 mm<br>Width: 92 mm |                                |
| Diameter                                                          | Overall Length                                                                                                                                                                                                                                                                                                                                                                                                                                                                                                                                                                                                                                                                                                                                                                                                                                                                                                                                                                                                                                                                                                                                                                                                                                                                                                                                                                                                                                                                                                                                                                                                                                                                                                                                                                                                                                                                                                                                                                                                                                                                                                                 | ENDCAP    | Length: 28mm<br>Width: 46 mm   | Length: 28 mm<br>Width: 59 mm  | Length: 28 mm<br>Width: 76 mm  |
| Kontakt DE, FR: Email: varia@varia-int.com Tel. +49 172 824 72 63 |                                                                                                                                                                                                                                                                                                                                                                                                                                                                                                                                                                                                                                                                                                                                                                                                                                                                                                                                                                                                                                                                                                                                                                                                                                                                                                                                                                                                                                                                                                                                                                                                                                                                                                                                                                                                                                                                                                                                                                                                                                                                                                                                |           |                                |                                |                                |