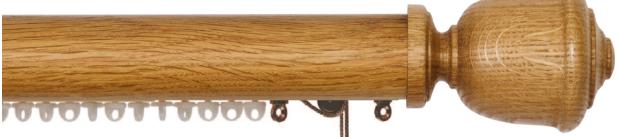

A stunning collection of rustic wooden poles, in a palette of oak finishes. Inspired by English country cottages.

The traditional detailing of the poles emphasises the warm and elegant tones of the finishes, accentuating the natural grooves of the wood.

English oak is crafted from a solid oak timber with Limed Oak, Burnt Oak, Toasted Oak and Smoked Oak created using ash timber with a contemporary oak finish.

| Finish      | Finial  |
|-------------|---------|
| English Oak | Raphael |
|             |         |