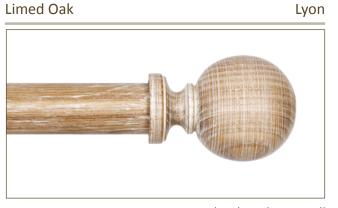

A stunning collection of rustic wooden poles, in a palette of oak finishes. Inspired by English country cottages.

The traditional detailing of the poles emphasises the warm and elegant tones of the finishes, accentuating the natural grooves of the wood.

## Styling

The Chantilly finial, styled by Julia Brendel Ltd

The Lyon finial, styled by Charlotte Briscoe Interiors, based in Essex.

Email: sales@byronandbyron.com Tel: 020 8344 7979