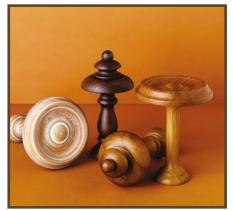

A stunning collection of rustic wooden poles, in a palette of oak finishes. Inspired by English country cottages.

The traditional detailing of the poles emphasises the warm and elegant tones of the finishes, accentuating the natural grooves of the wood.

English oak is crafted from a solid oak timber with Limed Oak, Burnt Oak, Toasted Oak and Smoked Oak created using ash timber with a contemporary oak finish.

| Finish      | Finial  |
|-------------|---------|
| English Oak | Raphael |
|             |         |