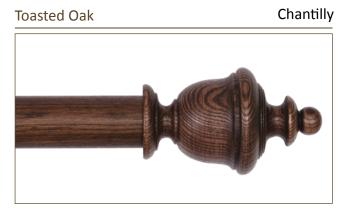

English oak is crafted from a solid oak timber with Limed Oak, Burnt Oak, Toasted Oak and Smoked Oak created using ash timber with a contemporary oak finish.

| Finish      | Finial  |
|-------------|---------|
| English Oak | Raphael |
|             |         |

## Styling

The Chantilly finial, styled by Julia Brendel Ltd

The Lyon finial, styled by Charlotte Briscoe Interiors, based in Essex.

Email: sales@byronandbyron.com Tel: 020 8344 7979