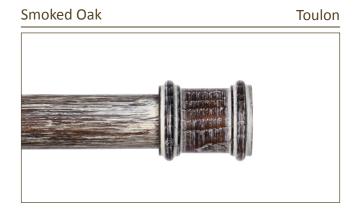

English oak is crafted from a solid oak timber with Limed Oak, Burnt Oak, Toasted Oak and Smoked Oak created using ash timber with a contemporary oak finish.

| Finish      | Finial  |
|-------------|---------|
| English Oak | Raphael |
|             |         |