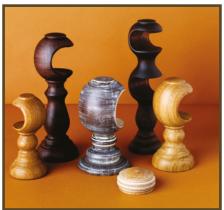

A stunning collection of rustic wooden poles, in a palette of oak finishes. Inspired by English country cottages.

The traditional detailing of the poles emphasises the warm and elegant tones of the finishes, accentuating the natural grooves of the wood.

# Technical Details

| FIN                                                               | IALS                                                                                                                                                                                                                                                                                                                                                                                                                                                                                                                                                                                                                                                                                                                                                                                                                                                                                                                                                                                                                                                                                                                                                                                                                                                                                                                                                                                                                                                                                                                                                                                                                                                                                                                                                                                                                                                                                                                                                                                                                                                                                                                           | PRODUCT   | 35mm                           | 45mm                           | 55mm                           |
|-------------------------------------------------------------------|--------------------------------------------------------------------------------------------------------------------------------------------------------------------------------------------------------------------------------------------------------------------------------------------------------------------------------------------------------------------------------------------------------------------------------------------------------------------------------------------------------------------------------------------------------------------------------------------------------------------------------------------------------------------------------------------------------------------------------------------------------------------------------------------------------------------------------------------------------------------------------------------------------------------------------------------------------------------------------------------------------------------------------------------------------------------------------------------------------------------------------------------------------------------------------------------------------------------------------------------------------------------------------------------------------------------------------------------------------------------------------------------------------------------------------------------------------------------------------------------------------------------------------------------------------------------------------------------------------------------------------------------------------------------------------------------------------------------------------------------------------------------------------------------------------------------------------------------------------------------------------------------------------------------------------------------------------------------------------------------------------------------------------------------------------------------------------------------------------------------------------|-----------|--------------------------------|--------------------------------|--------------------------------|
| Diameter                                                          | Overall Length  White the state of the state | RAPHAEL   | Length: 98mm<br>Width: 71mm    | Length: 121mm<br>Width: 84 mm  |                                |
| Diameter                                                          | Overall Length  HypiM                                                                                                                                                                                                                                                                                                                                                                                                                                                                                                                                                                                                                                                                                                                                                                                                                                                                                                                                                                                                                                                                                                                                                                                                                                                                                                                                                                                                                                                                                                                                                                                                                                                                                                                                                                                                                                                                                                                                                                                                                                                                                                          | TOULON    | Length: 58 mm<br>Width: 50 mm  | Length: 59 mm<br>Width: 62 mm  | Length: 73 mm<br>Width: 71 mm  |
| Diameter                                                          | Overall Length                                                                                                                                                                                                                                                                                                                                                                                                                                                                                                                                                                                                                                                                                                                                                                                                                                                                                                                                                                                                                                                                                                                                                                                                                                                                                                                                                                                                                                                                                                                                                                                                                                                                                                                                                                                                                                                                                                                                                                                                                                                                                                                 | REMY      | Length: 89 mm<br>Width: 73 mm  | Length: 98 mm<br>Width: 82 mm  |                                |
| Diameter<br>———————————————————————————————————                   | Overall Length                                                                                                                                                                                                                                                                                                                                                                                                                                                                                                                                                                                                                                                                                                                                                                                                                                                                                                                                                                                                                                                                                                                                                                                                                                                                                                                                                                                                                                                                                                                                                                                                                                                                                                                                                                                                                                                                                                                                                                                                                                                                                                                 | LYON      | Length:99 mm<br>Width: 72 mm   | Length: 105 mm<br>Width: 79 mm | Length: 110 mm<br>Width: 83 mm |
| Diameter                                                          | Overall Length                                                                                                                                                                                                                                                                                                                                                                                                                                                                                                                                                                                                                                                                                                                                                                                                                                                                                                                                                                                                                                                                                                                                                                                                                                                                                                                                                                                                                                                                                                                                                                                                                                                                                                                                                                                                                                                                                                                                                                                                                                                                                                                 | CHANTILLY | Length: 155 mm<br>Width: 92 mm | Length: 155 mm<br>Width: 92 mm |                                |
| Diameter                                                          | Overall Length                                                                                                                                                                                                                                                                                                                                                                                                                                                                                                                                                                                                                                                                                                                                                                                                                                                                                                                                                                                                                                                                                                                                                                                                                                                                                                                                                                                                                                                                                                                                                                                                                                                                                                                                                                                                                                                                                                                                                                                                                                                                                                                 | ENDCAP    | Length: 28mm<br>Width: 46 mm   | Length: 28 mm<br>Width: 59 mm  | Length: 28 mm<br>Width: 76 mm  |
| Kontakt DE, FR: Email: varia@varia-int.com Tel. +49 172 824 72 63 |                                                                                                                                                                                                                                                                                                                                                                                                                                                                                                                                                                                                                                                                                                                                                                                                                                                                                                                                                                                                                                                                                                                                                                                                                                                                                                                                                                                                                                                                                                                                                                                                                                                                                                                                                                                                                                                                                                                                                                                                                                                                                                                                |           |                                |                                |                                |