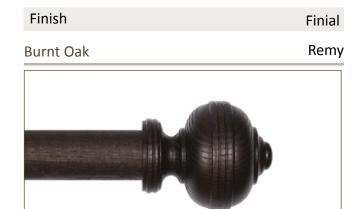

English oak is crafted from a solid oak timber with Limed Oak, Burnt Oak, Toasted Oak and Smoked Oak created using ash timber with a contemporary oak finish.

| Finish      | Finial  |
|-------------|---------|
| English Oak | Raphael |
|             |         |